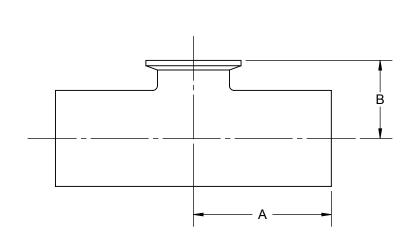

| SIZE (TUBE OD - IN) | A (IN) | B (IN) | SIZE (TUBE OD - IN) | A (IN) | B (IN) | SIZE (TUBE OD - IN) | A (IN) | B (IN) |
|---------------------|--------|--------|---------------------|--------|--------|---------------------|--------|--------|
| 0.75 X 0.50         | 2.00   | 1.00   | 2.50 X 0.50         | 3.13   | 1.88   | 3.0 X 2.50          | 3.38   | 2.13   |
| 1.0 X 0.50          | 2.13   | 1.13   | 2.50 X 0.75         | 3.13   | 1.88   | 4.0 X 0.50          | 4.13   | 2.63   |
| 1.0 X 0.75          | 2.13   | 1.13   | 2.50 X 1.0          | 3.13   | 1.88   | 4.0 X 0.75          | 4.13   | 2.63   |
| 1.50 X 0.50         | 2.38   | 1.38   | 2.50 X 1.50         | 3.13   | 1.88   | 4.0 X 1.0           | 4.13   | 2.63   |
| 1.50 X 0.75         | 2.38   | 1.38   | 2.50 X 2.0          | 3.13   | 1.88   | 4.0 X 1.50          | 4.13   | 2.63   |
| 1.50 X 1.0          | 2.38   | 1.38   | 3.0 X 0.50          | 3.38   | 2.13   | 4.0 X 2.0           | 4.13   | 2.63   |
| 2.0 X 0.50          | 2.88   | 1.63   | 3.0 X 0.75          | 3.38   | 2.13   | 4.0 X 2.50          | 4.13   | 2.63   |
| 2.0 X 0.75          | 2.88   | 1.63   | 3.0 X 1.0           | 3.38   | 2.13   | 4.0 X 3.0           | 4.13   | 2.63   |
| 2.0 X 1.0           | 2.88   | 1.63   | 3.0 X 1.50          | 3.38   | 2.13   | 6.0 X 3.0           | 5.63   | 3.63   |
| 2.0 X 1.50          | 2.88   | 1.63   | 3.0 X 2.0           | 3.38   | 2.13   | 6.0 X 4.0           | 5.63   | 3.75   |

DIXON [

U.S.A.

THE RIGHT CONNECTION  $^{\rm TM}$ 

DESCRIPTION:

WELD X WELD X CLAMP SHORT OUTLET REDUCING TEE

FINISH:

SF1 OR SF4

DO NOT SCALE THIS DRAWING