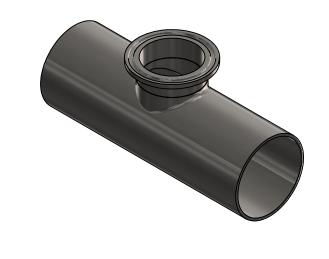

DIXON [

U.S.A.

THE RIGHT CONNECTION  $^{\rm TM}$ 

DESCRIPTION:

WELD X WELD X CLAMP SHORT OUTLET REDUCING TEE

FINISH:

SF1 OR SF4

DO NOT SCALE THIS DRAWING